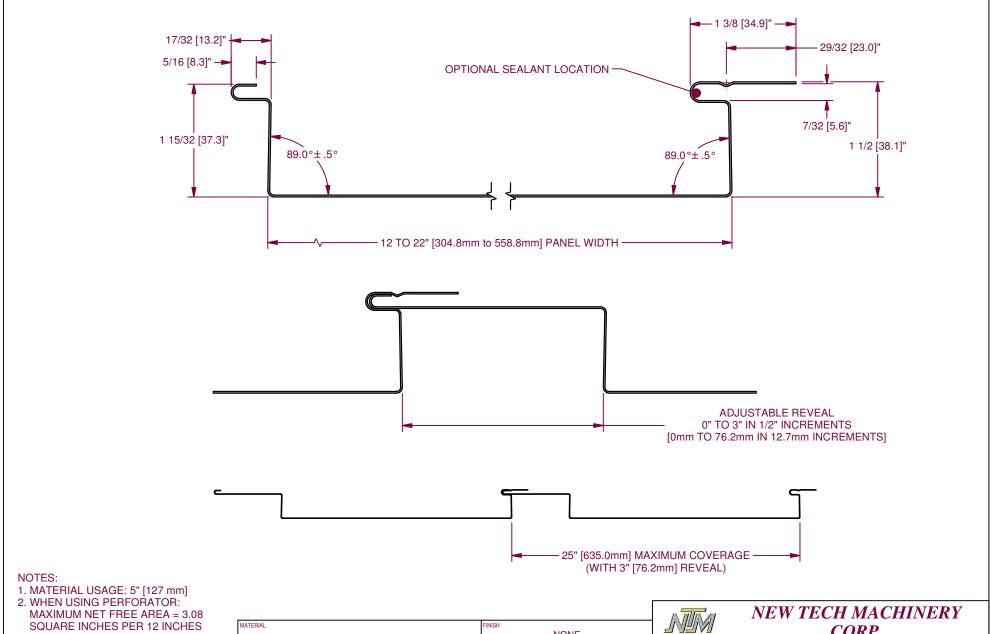

- OF PERFORATION
- [1987sq. mm / 304.8 mm]
- 3. MAXIMUM OF TWO PERFORATIONS PER PANEL.
- 4. DUAL DIMENSIONS: Inch [mm]

|                     |     |         |            |      |             |                                                                    |                    | NEW IECH MACHINEKI            |        |          |  |
|---------------------|-----|---------|------------|------|-------------|--------------------------------------------------------------------|--------------------|-------------------------------|--------|----------|--|
| MATERIAL            |     |         |            |      | FINISH NONE |                                                                    | T HEW THOM MACHINE | CORP.                         |        |          |  |
| REVISION<br>HISTORY | REV | ECR NO. | DATE       | RELE | ASED BY     | TOLERANCES $.XX = \pm .01$ $.XXX = \pm .005$ $FRACTION = \pm 1/32$ | DRAWN BY<br>AJB    | PART NAME 1/2" SSQ FLUSH WALL | II/SOF | L/SOFFIT |  |
|                     | 0   | N/A     | 01/07/2013 |      | JD          |                                                                    | DATE               | PANEL                         |        |          |  |
|                     | 5   |         |            |      |             |                                                                    | 11/30/2012         |                               |        |          |  |
|                     | 5   |         |            |      |             |                                                                    | CHECK BY<br>JD     | PART NUMBER                   | SHEET  | REVISION |  |
|                     | =   |         |            |      |             |                                                                    | -                  | FWQ-150                       | 1 OF 1 | $\cap$   |  |
|                     |     |         |            |      | <u> </u>    | ANGLE = $\pm 1/2^{\circ}$                                          | 01/07/2013         |                               |        | U        |  |