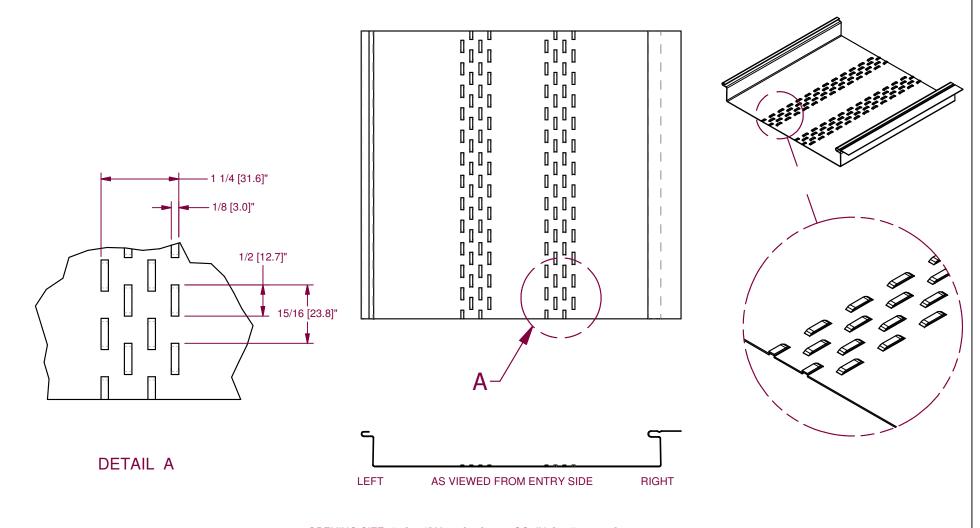

OPENING SIZE .50 [12.7] X .12 [3.0] = .06 SQ. IN. [38.7 sq. mm] OPENINGS PER 12 INCH LENGTH [304.8 mm] = 51.25 NET FREE AREA / 12 INCH = .06 SQ IN X 51.25 = 3.08 SQ IN. [net free area / 304.8 mm = 38.7 sq. mm X 51.25 = 1983 sq. mm]

## NOTES:

- 1. MATERIAL USAGE: 5" [127 mm]
- 2. WHEN USING PERFORATOR:
  MAXIMUM NET FREE AREA = 3.08
  SQUARE INCHES PER 12 INCHES
  OF PERFORATION
  [1987 sq. mm / 304.8 mm]
- 3. MAXIMUM OF TWO PERFORATIONS PER PANEL.
- 4. DUAL DIMENSIONS: Inch [mm]